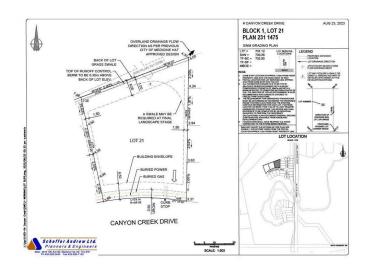

#### \$205,000

0 Bedroom, 0.00 Bathroom, Land on 0.49 Acres

Canyon Creek, Medicine Hat, Alberta

Welcome to your perfect canvas in Canyon Creek! These ready-to-build residential lots offer up to half an acre of prime real estate, nestled in a serene and picturesque neighborhood. Imagine waking up to the tranguility of beautiful surroundings, with a stunning prairie backdrop that offers a sense of openness. The peaceful ambiance of Canyon Creek is ideal for your dream home, whether you envision a cozy retreat or an expansive estate. With ample space to create the home you've always desired, these lots provide the perfect opportunity to blend modern living with nature's charm. Embrace the potential of this exceptional property and turn your dream into reality in one of the area's most desirable locations. \*Includes surveying, plot plan, and building and development permits\*