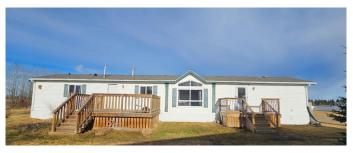

### \$159,900

3 Bedroom, 2.00 Bathroom, 1,116 sqft Mobile on 0.00 Acres

NONE, Eckville, Alberta

This 3-bedroom, 2-bath mobile home in Eckville is full of charm and functionality. Step inside to a bright and open concept layout that feels welcoming and spacious. Since being listed there has been a fresh paint job throughout, a new front door and laminate flooring installed, the decks (updated in 2019) have been stained with additional updates completed in 2019, including a new roof, flooring, carpet, and kitchen cabinets. A brand new furnace was just installed, and the fridge is only two years old! The primary bedroom offers a private 4-piece ensuite, and the home sits in a quiet community with low lot fees on a pie shaped lot, with tons of room, a 10 x 12 shed and mature trees for privacy. This property also backs onto open space with no backing neighbours and an empty lot beside adding more privacy. Whether you're a first-time buyer, investor, or looking to downsize, this is an affordable and well-maintained place to call home!