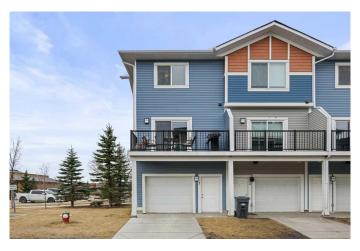

## \$375,000

3 Bedroom, 3.00 Bathroom, 1,488 sqft Residential on 0.04 Acres

Eagleview Estates, High River, Alberta

Beautiful End Unit Townhome with Modern Finishings – A Prime chance to get into the market or great investment opportunity in High River.

Welcome to this bright and modern end-unit townhome in the heart of High Riverâ€"where comfort, style, and functionality come together. Perfectly positioned with a south-facing front and an abundance of windows, this home is flooded with natural light and offers Mountain Views from the upper level.

Whether you're a first-time buyer, a growing family, or an investor seeking a turnkey opportunity, this property checks all the boxes.

Step inside to a spacious entry-level featuring a generous coat closet, a dedicated office space(or could be a 4th bedroom), a convenient half bath, and access to the single attached garageâ€"plus plenty of storage throughout the home.

Upstairs, the open-concept main level boasts 9' ceilings, creating an airy, modern feel. Enjoy the comfort of an ample living space, a dedicated dining area, and a functional kitchen complete with a centre island and flush eating bar, granite countertops throughout, and sleek finishes. The rear upper deck, equipped with a BBQ gas line, offers the perfect spot to relax on in the coming summer days.