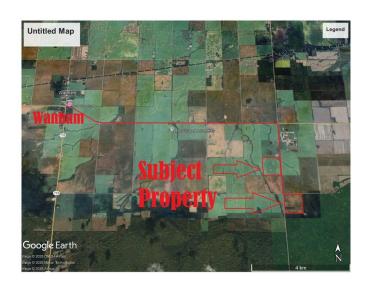

# \$600,000

0 Bedroom, 0.00 Bathroom, Agri-Business on 0.00 Acres

NONE, Rural Birch Hills County, Alberta

Excellent quarter section of prime farmland. Approximately 147 cultivated acres with approximately 9 acres of harvestable trees and the balance being low land. Class 2 soil. The land is rented out for the year 2025 growing season.