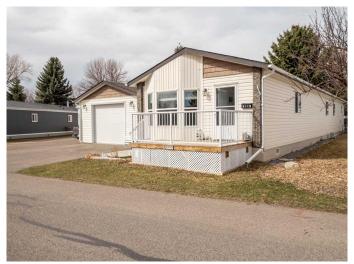

### \$279,900

3 Bedroom, 2.00 Bathroom, 1,522 sqft Mobile on 0.00 Acres

Park Bridge Estates, Lethbridge, Alberta

Charming 3-Bed, 2-Bath Home with Bonus Room & Detached Garage!

Welcome to this well-maintained 2013-built 3 bedroom, 2 bathroom mobile home offering comfort, space, and flexibility for today's lifestyle. Thoughtfully designed with a bright and open layout, this home features a spacious living area, a modern kitchen with ample cabinetry, and a cozy dining space perfect for family meals or entertaining guests.

At the front of the home, you'll find a bonus room flooded with natural lightâ€"ideal as a sitting area, reading nook, or creative studio. Need more space? This versatile room could easily be converted into a 4th bedroom or a private home office to suit your needs.

The primary bedroom includes an ensuite, offering privacy and convenience, while the two additional bedrooms are perfect for family, guests, or hobbies.

The detached garage provides great additional storage or workshop space.

Call your favorite REALTOR® to book a showing!

Built in 2013