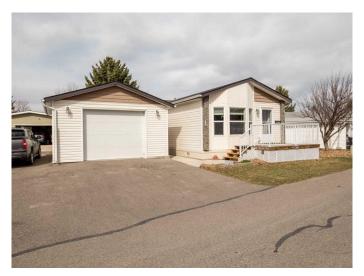

### \$279,900

3 Bedroom, 2.00 Bathroom, 1,522 sqft Mobile on 0.00 Acres

Park Bridge Estates, Lethbridge, Alberta

Charming 3-Bed, 2-Bath Home with Bonus Room & Detached Garage!

Welcome to this well-maintained 2013-built 3 bedroom, 2 bathroom mobile home offering comfort, space, and flexibility for today's lifestyle. Thoughtfully designed with a bright and open layout, this home features a spacious living area, a modern kitchen with ample cabinetry, and a cozy dining space perfect for family meals or entertaining guests.

At the front of the home, you'll find a bonus room flooded with natural lightâ€"ideal as a sitting area, reading nook, or creative studio. Need more space? This versatile room could easily be converted into a 4th bedroom or a private home office to suit your needs.

The primary bedroom includes an ensuite, offering privacy and convenience, while the two additional bedrooms are perfect for family, guests, or hobbies.

The detached garage provides great additional storage or workshop space.

Call your favorite REALTOR® to book a showing!

Built in 2013