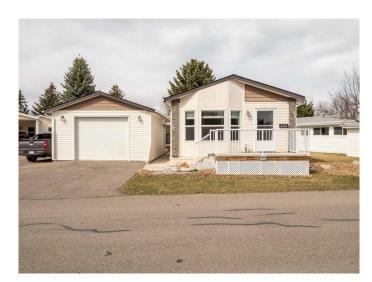

### \$279,900

3 Bedroom, 2.00 Bathroom, 1,522 sqft Mobile on 0.00 Acres

Park Bridge Estates, Lethbridge, Alberta

Charming 3-Bed, 2-Bath Home with Bonus Room & Detached Garage!

Welcome to this well-maintained 2013-built 3 bedroom, 2 bathroom mobile home offering comfort, space, and flexibility for today's lifestyle. Thoughtfully designed with a bright and open layout, this home features a spacious living area, a modern kitchen with ample cabinetry, and a cozy dining space perfect for family meals or entertaining guests.

At the front of the home, you'll find a bonus room flooded with natural lightâ€"ideal as a sitting area, reading nook, or creative studio. Need more space? This versatile room could easily be converted into a 4th bedroom or a private home office to suit your needs.

The primary bedroom includes an ensuite, offering privacy and convenience, while the two additional bedrooms are perfect for family, guests, or hobbies.

The detached garage provides great additional storage or workshop space.

Call your favorite REALTOR® to book a showing!

Built in 2013