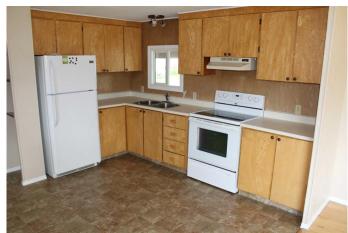

#### Interior

Interior Features Ceiling Fan(s)

Appliances Dryer, Refrigerator, Washer, Stove(s)

Heating Forced Air, Natural Gas

Cooling None Basement None