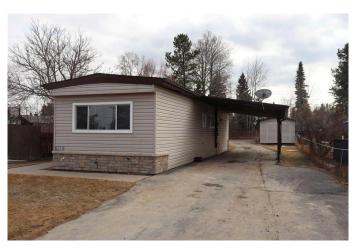

## \$130,000

3 Bedroom, 1.00 Bathroom, 1,010 sqft Residential on 0.16 Acres

NONE, Edson, Alberta

A very well maintained mobile in Glenwood. on a large lot. Drive through paved driveway. Carport. Garden spot.

#### **Exterior**

Exterior Features Garden

Lot Description Back Lane, Back Yard, Front Yard, Garden, Landscaped, Lawn,

Rectangular Lot

Roof Asphalt Shingle

Construction Vinyl Siding, Wood Frame

Foundation Block, Wood, Other