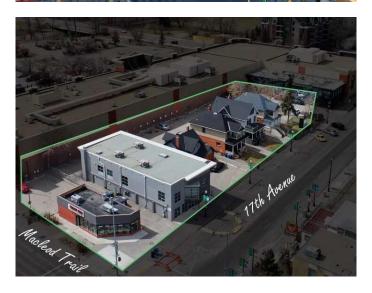

### \$11,642,050

0 Bedroom, 0.00 Bathroom, Commercial on 0.08 Acres

Beltline, Calgary, Alberta

PRIME LOCATION. Perfect for Multi Family or Hotel. 17 Ave & Macleod Trail Land Assembly sale of 221 17 Ave SE, 223 17 Ave SE, 225 17 Ave SE, 229 17 Ave SE, 235 17 Ave SE, 1705 Macleod Trail SE. Please Contact Agent for more details.