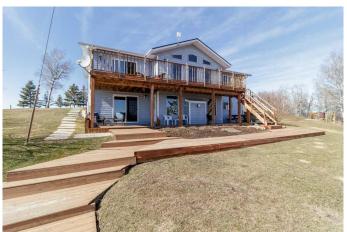

### \$750,000

4 Bedroom, 3.00 Bathroom, 1,237 sqft Residential on 13.37 Acres

NONE, Rural Lacombe County, Alberta

This property has beautiful views and offers a quiet lifestyle, tucked away on 13.37 acres. There is a second home on the property. The main home is a hillside bungalow, that is very well cared for and pride of ownership is everywhere. On the main floor enjoy the beautiful kitchen that has plenty of cabinets a counterspace and is open to the dining and living areas, making this a great space to spend time with the family or entertain your friends. This views from this area are absolutely beautiful. The primary bedroom is spacious with a nice ensuite and plenty of closet space. There is a second bedroom on the main floor with a full bathroom. The basement is totally developed and offers two more good-sized bedrooms, a large recreation and family room. There is a second home on the property. A new septic tank for the main house has been installed April 2025.

Style Acreage with Residence, Bungalow

Status Active