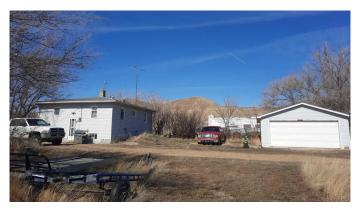

### \$150,000

2 Bedroom, 1.00 Bathroom, 689 sqft Residential on 0.55 Acres

NONE, Dorothy, Alberta

Looking to get out of the Hustle and Bustle? Surround yourself with stunning Badlands and a slower paced lifestyle. Located in the Picturesque Hamlet of Dorothy. Live/ Work/Play This Unique property has a 2 bedroom house with tenant, double detached garage, old timey Garage that has been closed up for many years, The Old Store and vacant lot in between. While this property is rough around the edges it certainly wouldn't take much to bring it back to its Glory. The Community of Dorothy has, Community Hall, Water Station, Playground, Church, Iconic Grain Elevator and Old telephone Booth. 35km from Drumheller With HG (Hamlet District) Zoning This property is being sold AS-IS

#### **Essential Information**

MLS® # A2208884 Price \$150,000

Bedrooms 2

Bathrooms 1.00

Full Baths 1

Square Footage 689 Acres 0.55

Year Built 1960

Type Residential
Sub-Type Detached
Style Bungalow

#### **Exterior**

Exterior Features Private Yard

Lot Description Landscaped, Gentle Sloping

Roof Asphalt Shingle

Construction Vinyl Siding

Foundation Poured Concrete