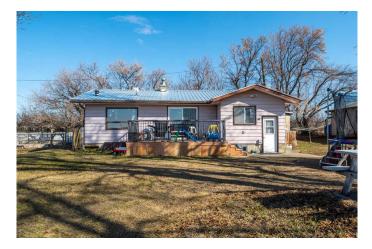

# \$435,000 - 315055 Park Avenue, Rural Kneehill County

MLS® #A2208878

#### \$435,000

3 Bedroom, 1.00 Bathroom, 966 sqft Residential on 8.74 Acres

NONE, Rural Kneehill County, Alberta

START THE CAR! This 3 bed 1 bath home, on 8+ acres is a terrific hobby farm! The home features a bright open kitchen dining space, with loads of cupboards, and patio doors to south facing deck, for all the beautiful prairie sunrises and sunsets, a west facing living room with space for the family, 3 bedrooms and main floor stacking laundry, 2020 hot water tank and county water to the house. There is a well still there for all your outside water needs. The yard is mature and boasts a recent orchard started with all sorts of fruit trees and shrubs and garden boxes. There is a cool dirt track for the kids to ride their bikes, and so much space to play. With 2 car garages, a shop and a machine shed, storage and workshop space are prime spaces. And some pasture space and grass land, just right for you to bring a few animals. Call your favorite Realtor today to book your private showing.

#### **Essential Information**

| MLS® #         | A2208878  |
|----------------|-----------|
| Price          | \$435,000 |
| Bedrooms       | 3         |
| Bathrooms      | 1.00      |
| Full Baths     | 1         |
| Square Footage | 966       |
| Acres          | 8.74      |

| Year Built | 1950                             |
|------------|----------------------------------|
| Туре       | Residential                      |
| Sub-Type   | Detached                         |
| Style      | Acreage with Residence, Bungalow |
| Status     | Active                           |

# **Community Information**

| Address     | 315055 Park Avenue    |
|-------------|-----------------------|
| Subdivision | NONE                  |
| City        | Rural Kneehill County |
| County      | Kneehill County       |
| Province    | Alberta               |
| Postal Code | T0M2A0                |