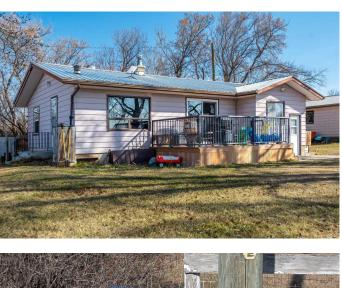

# \$435,000 - 315055 Park Avenue, Rural Kneehill County

MLS® #A2208878

#### \$435,000

3 Bedroom, 1.00 Bathroom, 966 sqft Residential on 8.74 Acres

NONE, Rural Kneehill County, Alberta

START THE CAR! This 3 bed 1 bath home, on 8+ acres is a terrific hobby farm! The home features a bright open kitchen dining space, with loads of cupboards, and patio doors to south facing deck, for all the beautiful prairie sunrises and sunsets, a west facing living room with space for the family, 3 bedrooms and main floor stacking laundry, 2020 hot water tank and county water to the house. There is a well still there for all your outside water needs. The yard is mature and boasts a recent orchard started with all sorts of fruit trees and shrubs and garden boxes. There is a cool dirt track for the kids to ride their bikes, and so much space to play. With 2 car garages, a shop and a machine shed, storage and workshop space are prime spaces. And some pasture space and grass land, just right for you to bring a few animals. Call your favorite Realtor today to book your private showing.

#### **Essential Information**

| MLS® #         | A2208878  |
|----------------|-----------|
| Price          | \$435,000 |
| Bedrooms       | 3         |
| Bathrooms      | 1.00      |
| Full Baths     | 1         |
| Square Footage | 966       |
| Acres          | 8.74      |

| Year Built | 1950                             |
|------------|----------------------------------|
| Туре       | Residential                      |
| Sub-Type   | Detached                         |
| Style      | Acreage with Residence, Bungalow |
| Status     | Active                           |

# **Community Information**

| Address     | 315055 Park Avenue    |
|-------------|-----------------------|
| Subdivision | NONE                  |
| City        | Rural Kneehill County |
| County      | Kneehill County       |
| Province    | Alberta               |
| Postal Code | T0M2A0                |