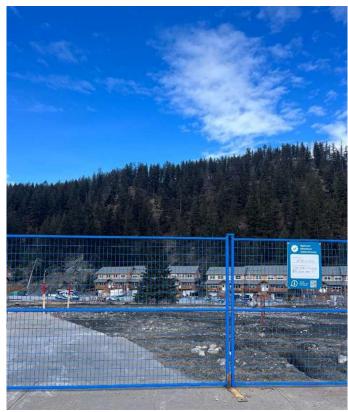

## \$379,000

0 Bedroom, 0.00 Bathroom, Land on 0.08 Acres

Jasper, Jasper, Alberta

Build your dream home on this vacant lot across from Snapes Hill and backed onto green space. Parks will need to receive the 'Certification of Completion" in order to give consent for lease transfer.