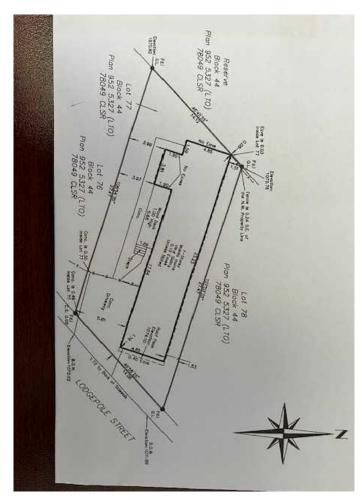

## \$379,000

0 Bedroom, 0.00 Bathroom, Land on 0.08 Acres

Jasper, Jasper, Alberta

Build your dream home on this vacant lot across from Snapes Hill and backed onto green space. Parks will need to receive the 'Certification of Completion" in order to give consent for lease transfer.

#### **Essential Information**

MLS® # A2208736 Price \$379,000

Bathrooms 0.00 Acres 0.08 Type Land

Sub-Type Residential Land

Status Active

# **Community Information**

Address 1016 Lodgepole Street

Subdivision Jasper City Jasper

County Jasper, Municipality

Province Alberta
Postal Code T0E 1E0

### **Additional Information**

Date Listed April 2nd, 2025

Days on Market 141 Zoning R4