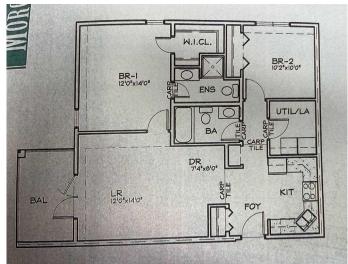

# \$225,000

2 Bedroom, 2.00 Bathroom, 908 sqft Residential on 0.00 Acres

Wainwright, Wainwright, Alberta

Convenience and Comfort at Morgan Place Condos! If you're looking for a spacious, low-maintenance home in a prime location, look no further than this stunning two-bedroom apartment-style condo in the sought-after Morgan Place Condos. Built in 2009, this well-designed unit offers the perfect blend of modern living and everyday convenience. One of the standout features of this condo is its generous layout, offering two nicely sized bedrooms and a 4-piece bathroom. Whether you need extra space for a growing family, a home office, or a guest room, this condo has you covered. The open-concept kitchen, dining, and living area create a warm and inviting space, perfect for entertaining or relaxing after a long day. Storage is never an issue, thanks to the dedicated laundry room that also doubles as a storage area. You'll have plenty of space to keep your belongings organized while enjoying the convenience of in-suite laundry. Say goodbye to yard work! This maintenance-free lifestyle allows you to focus on what truly matters while enjoying the perks of condo living. One of the biggest bonuses of this unit is the heated underground parkingâ€"no more scraping ice off your car in the winter or worrying about parking spots. Located close to all amenities, you'II have everything you need just minutes away, including shopping, restaurants, schools, parks, and walking trails. Don't miss this fantastic opportunity to own a beautiful condo in a prime location. Contact us today to

## **Essential Information**

MLS® # A2208533 Price \$225,000

Bedrooms 2
Bathrooms 2.00
Full Baths 2
Square Footage 908
Acres 0.00
Year Built 2008

Type Residential Sub-Type Apartment

Style Single Level Unit