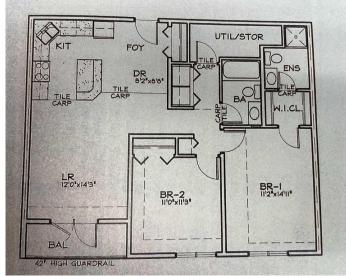

# \$235,000

2 Bedroom, 2.00 Bathroom, 943 sqft Residential on 0.00 Acres

Wainwright, Wainwright, Alberta

Convenience and Comfort at Morgan Place Condos! If you're looking for a spacious, low-maintenance home in a prime location, look no further than this stunning two-bedroom apartment-style condo in the sought-after Morgan Place Condos. Built in 2009, this well-designed unit offers the perfect blend of modern living and everyday convenience. One of the standout features of this condo is its generous layout, offering two nicely sized bedrooms and a 4-piece bathroom. Whether you need extra space for a growing family, a home office, or a guest room, this condo has you covered. The open-concept kitchen, dining, and living area create a warm and inviting space, perfect for entertaining or relaxing after a long day. Storage is never an issue, thanks to the dedicated laundry room that also doubles as a storage area. You'll have plenty of space to keep your belongings organized while enjoying the convenience of in-suite laundry. Say goodbye to yard work! This maintenance-free lifestyle allows you to focus on what truly matters while enjoying the perks of condo living. One of the biggest bonuses of this unit is the heated underground parkingâ€"no more scraping ice off your car in the winter or worrying about parking spots. Located close to all amenities, you'II have everything you need just minutes away, including shopping, restaurants, schools, parks, and walking trails. Don't miss this fantastic opportunity to own a beautiful condo in a prime location. Contact us today to