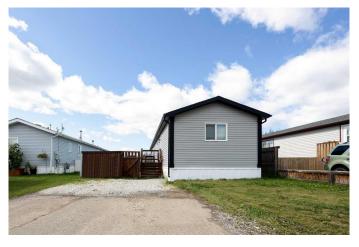

## \$289,900

2 Bedroom, 2.00 Bathroom, 1,216 sqft Residential on 0.10 Acres

Prairie Creek, Fort McMurray, Alberta

This beautifully upgraded manufactured home is truly one-of-a-kind. Key updates include new windows, siding, shingles, and insulation. Inside, you'II find modern touches like new flooring, stylish lighting, and granite countertops. The living room features a stunning quartz wall with a glass fireplace. The home offers 3 bedrooms, including a primary suite with a spa-like shower. The designer kitchen is a highlight, complete with air conditioning and hot water on demand. Outside, enjoy the spacious 11x19 deck and backyard fire pit. This home is a must-see!