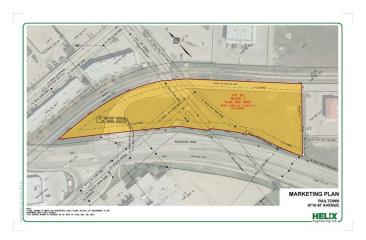

#### \$149,000

0 Bedroom, 0.00 Bathroom, Land on 2.38 Acres

Central Business District., Grande Prairie, Alberta

2.38 acres zoned Commercial use, conveniently located in the heart of the City, in the very popular Junction Point Village. Close to the Royal Bank and just off Resources Road, these lots are the perfect location for Commercial / Retail condos or a great area to start up or re-locate your business! Can build to suit!!!

## **Community Information**

Address 9710 97 Avenue

Subdivision Central Business District.

City Grande Prairie
County Grande Prairie

Province Alberta
Postal Code T8V 8H5

### **Additional Information**

Date Listed April 3rd, 2025

Days on Market 78
Zoning CA