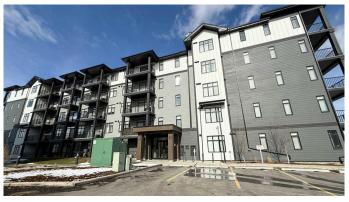

# \$439,500 - 103, 30 Sage Hill Walk Nw, Calgary

MLS® #A2208404

## \$439,500

2 Bedroom, 2.00 Bathroom, 913 sqft Residential on 0.00 Acres

Sage Hill, Calgary, Alberta

Enjoy the luxury of TWO PARKING STALLS, including one undergroundâ€"an exceptional feature!

This elegant ground-floor, two-bedroom, two-bathroom condo blends European-inspired style with modern convenience. Neutral tones, custom picture molding, and luxury vinyl plank flooring create a timeless, inviting atmosphere. Step outside to walking paths, and access the underground parking with just one set of stairsâ€"no need to take the elevator. The open-concept kitchen features an induction stove, undermount sinks, upgraded lighting, and a spacious island perfect for entertaining. Custom blinds and closet organizers add style and practicality. Step out onto the expansive balcony with a natural gas hookup for your BBQâ€"ideal for relaxing or hosting guests.

### **Exterior**

Exterior Features Balcony, Playground

Roof Asphalt Shingle

Construction Wood Frame