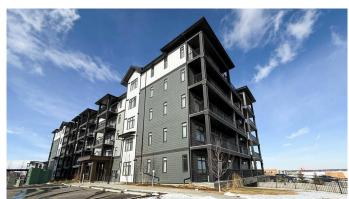

## \$439,500

2 Bedroom, 2.00 Bathroom, 913 sqft Residential on 0.00 Acres

Sage Hill, Calgary, Alberta

Enjoy the luxury of TWO PARKING STALLS, including one undergroundâ€"an exceptional feature!

This elegant ground-floor, two-bedroom, two-bathroom condo blends European-inspired style with modern convenience. Neutral tones, custom picture molding, and luxury vinyl plank flooring create a timeless, inviting atmosphere. Step outside to walking paths, and access the underground parking with just one set of stairsâ€"no need to take the elevator. The open-concept kitchen features an induction stove, undermount sinks, upgraded lighting, and a spacious island perfect for entertaining. Custom blinds and closet organizers add style and practicality. Step out onto the expansive balcony with a natural gas hookup for your BBQâ€"ideal for relaxing or hosting guests.

### Interior

Interior Features No Animal Home, No Smoking Home, Open Floorplan

Appliances Dishwasher, Microwave, Microwave Hood Fan, Refrigerator, Stove(s),

Washer/Dryer Stacked

Heating Baseboard, Natural Gas