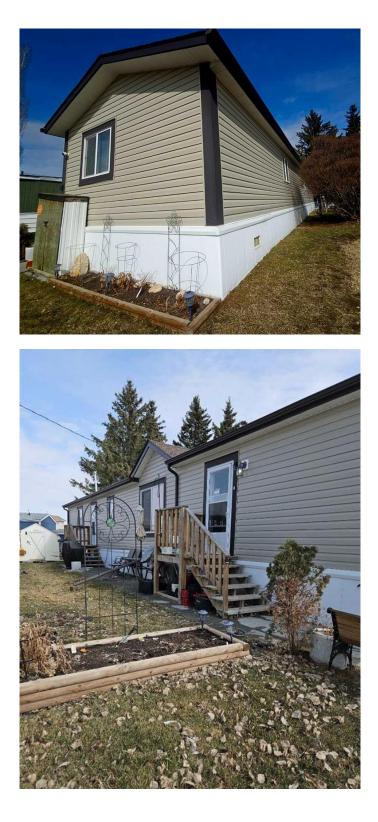

#### \$179,900

3 Bedroom, 2.00 Bathroom, 1,216 sqft Mobile on 0.00 Acres

Penhold Estates, Penhold, Alberta

Welcome to this charming 16x76 2017 mobile, located in the heart of Penhold, AB. This home is in the core of Central Alberta, just 10 minutes from Red Deer. Quick access to Red Deer College, and all of the amenities are so close, all while living in a small town. The best of both worlds. This home is only 8 years old, everything is original to the mobile. A large lot, and ample parking, is a huge bonus. This north west facing home, has been cared for and is ready to move into. A total of 3 bedrooms, 2 on one end with a full 4 piece bath, the opposite end of the home has a large primary with a nice 4 piece ensuite. this home has an open concerpt, lots of natural light, and it is very spacious. The kitchen has ample counter space, a convienient island, with eating area, and a walk in pantry. This home has so much to offer, park fees are only 550.00 a month, and include water, sewer, and garbage. If you do't want to stay in town, you are able to move this to your perfect spot! Penhold is a thriving community as is it a family based area, with small town charm, and only minutes to the city. Situated in a friendly neighborhood, this home is just a short walk to playgrounds, schools, and the Penhold Multiplex, offering year-round recreational opportunities. Affordable, modern, and locattion of this booming town, is so desirable. This mobile is like new, and ready for your special touch!

### Exterior

| Exterior Features | Storage      |
|-------------------|--------------|
| Roof              | Asphalt      |
| Construction      | Vinyl Siding |
| Foundation        | Block        |