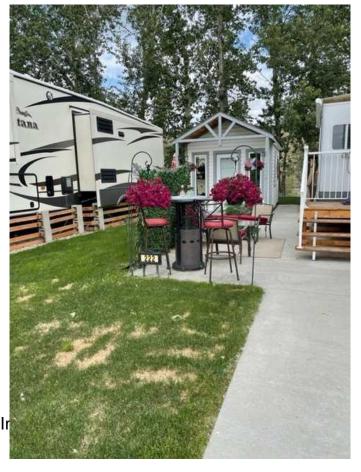

# \$129,000

0 Bedroom, 0.00 Bathroom, Land on 0.05 Acres

NONE, Rural Foothills County, Alberta

Situated backing onto Sheep River Easy access to the River. Lot Size is 30 ft wide by 72 ft long.

This is a seasonal RV Park Open April 1 to October 31 yearly. This lot has a paved parking pad There is a brick patio, 10 x 15 Shed included. Gazebo, and furniture inside Gazebo. . Country Lane Estates is a gated community and you can live here up to 7 months of the year. The water is turned on for the season when the ground thaws and the water is turned off before it freezes. It is a self-managed condo that is very involved in the community and there are lots of activities to get involved in throughout the week They have an office that is open during the fees will be reduced to \$185.00 per month There is a clubhouse that has laundry facilities, gym, library, games room with a pool table, poker / games room, and an rec room. There is a pool and a hot tub. There is a playground on site for the kids. Close to highway 2 and 2A so getting to Okotoks High River is easy. As of June there will be power meters installed on each lot and the power will be billed monthly and power will not be included in the condo fees. Т