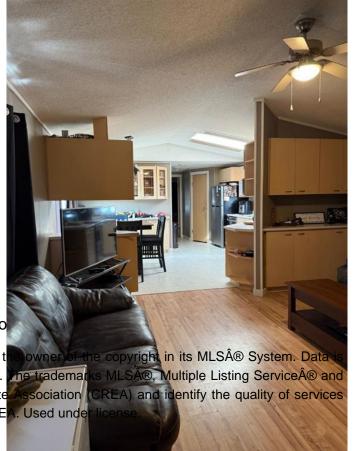

### \$234,900

3 Bedroom, 2.00 Bathroom, 1,216 sqft Residential on 1.51 Acres

NONE, Clairmont, Alberta

This 3 bedroom, 2 bathroom mobile sits on a quiet street with a large pie-shaped lot in Clairmont, offering plenty of outdoor space. With no lot fees and lower property taxes, this is an affordable opportunity to own your home and land! A little TLC would bring this home back to its full potential. The double detached garage (24' x 28') provides additional parking and storage. Perfect project for a handyman or investor, this property is ready for your vision and improvements. Call to schedule your viewing today!

#### Interior

Interior Features Ceiling Fan(s), Pantry, Walk-Appliances Dishwasher, Dryer, Electric S

Heating Forced Air

Cooling None Basement None