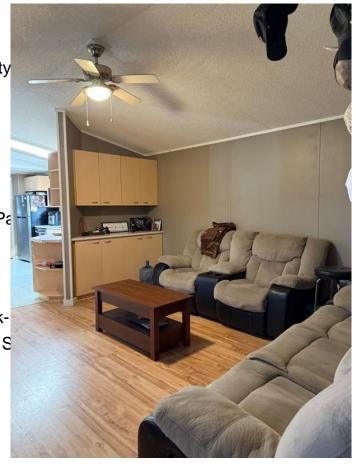

### \$234,900

3 Bedroom, 2.00 Bathroom, 1,216 sqft Residential on 1.51 Acres

NONE, Clairmont, Alberta

This 3 bedroom, 2 bathroom mobile sits on a quiet street with a large pie-shaped lot in Clairmont, offering plenty of outdoor space. With no lot fees and lower property taxes, this is an affordable opportunity to own your home and land! A little TLC would bring this home back to its full potential. The double detached garage (24' x 28') provides additional parking and storage. Perfect project for a handyman or investor, this property is ready for your vision and improvements. Call to schedule your viewing today!

#### Interior

Interior Features Ceiling Fan(s), Pantry, Walk-Appliances Dishwasher, Dryer, Electric S

Heating Forced Air

Cooling None Basement None