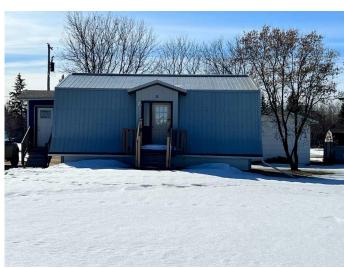

### \$119,900

3 Bedroom, 1.00 Bathroom, 680 sqft Residential on 0.34 Acres

NONE, McLennan, Alberta

Check out this cute little home on double lot. Large single garage included! Great for single or couple, retired or just starting out, this is an affordable option. Would also be good as a rental property. Come have a look!

#### **Exterior**

Exterior Features Other

Lot Description Back Lane

Roof Metal

Construction Vinyl Siding, Other

Foundation Poured Concrete