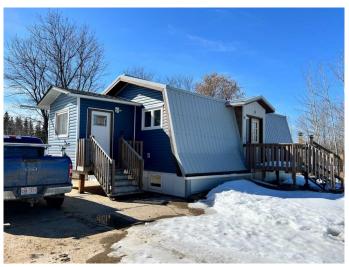

### \$119,900

3 Bedroom, 1.00 Bathroom, 680 sqft Residential on 0.34 Acres

NONE, McLennan, Alberta

Check out this cute little home on double lot. Large single garage included! Great for single or couple, retired or just starting out, this is an affordable option. Would also be good as a rental property. Come have a look!

MLS® # A2208079 Price \$119,900

Bedrooms 3
Bathrooms 1.00
Full Baths 1
Square Footage 680

Acres 0.34

Year Built 1985

Type Residential Sub-Type Detached

Style Bungalow

Status Active

#### **Exterior**

Exterior Features Other

Lot Description Back Lane

Roof Metal

Construction Vinyl Siding, Other

Foundation Poured Concrete