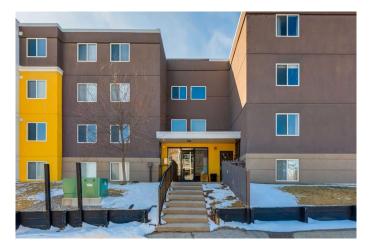

# \$259,900 - 206, 4455a Greenview Drive Ne, Calgary

MLS® #A2208050

#### \$259,900

2 Bedroom, 1.00 Bathroom, 828 sqft Residential on 0.00 Acres

Greenview, Calgary, Alberta

Discover exceptional value in this beautiful END UNIT condo, located in the desirable Greenview on the Park. Perfect for first-time buyers or investors, this TWO BEDROOM condo offers a prime central location with easy access to Downtown, McKnight Boulevard, and Edmonton Trail for quick commutes. Boasting 826 SQ FT of well-designed living space, this condo features engineered WOOD FLOORING and a functional layout. The galley-style kitchen is a standout with stunning GRANITE countertops, an undermount sink, espresso SHAKER style cabinets, tiled backsplash and plenty of storage and workspace. Adjoining is the dining nook, ideal for casual meals or morning coffee. The spacious living room is great for entertaining and opens up to a generous balcony OVERLOOKING a serene GREENSPACE. The primary bedroom easily fits a king-sized bed and offers generous closet space. Second bedroom is well-sized and versatile, making it ideal for a home office or guest room. An upgraded four piece bath includes a sleek oversized GRANITE VANITY. Additional highlights include a European washer/dryer (as is), a large in-suite STORAGE room, and an ASSIGNED PARKING space for added convenience. Don't miss out on this incredible opportunity to own a move-in-ready condo in a prime location!