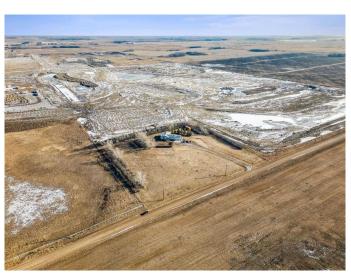

# **\$2,100,000 - 285202 Township Road 260, Rural Rocky View County**

MLS® #A2208018

\$2,100,000

0 Bedroom, 0.00 Bathroom, Land on 4.65 Acres

NONE, Rural Rocky View County, Alberta

A 4.65 Acre industrial property located in the High Plains Industrial Park. Located immediately north of the City of Calgary in Rocky View County, High Plains Industrial Park is a 1,500 acre master-planned park that is â€~center-ice' for western Canada distribution centres and ecommerce fulfillment facilities. The Park is home to Walmart. Sobeys, Home Depot, Conagra, Rona, Smuckers, and numerous other Corporate Canada tenants. Importantly, Bison Transport, Canada Cartage, and Charger Logistics will offer over 60 acres of truck transport facilities to provide FTL and LTL services to Park tenants. In addition there is a large bungalow with a suite in the basement to provide either office space or revenue for the new owner.