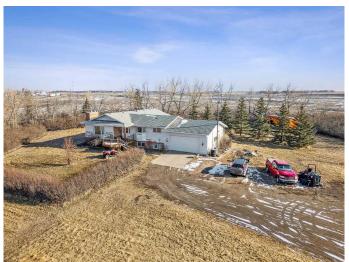

# **\$2,100,000 - 285202 Township Road 260, Rural Rocky View County**

MLS® #A2208018

\$2,100,000

0 Bedroom, 0.00 Bathroom, Land on 4.65 Acres

NONE, Rural Rocky View County, Alberta

A 4.65 Acre industrial property located in the High Plains Industrial Park. Located immediately north of the City of Calgary in Rocky View County, High Plains Industrial Park is a 1,500 acre master-planned park that is â€~center-ice' for western Canada distribution centres and ecommerce fulfillment facilities. The Park is home to Walmart. Sobeys, Home Depot, Conagra, Rona, Smuckers, and numerous other Corporate Canada tenants. Importantly, Bison Transport, Canada Cartage, and Charger Logistics will offer over 60 acres of truck transport facilities to provide FTL and LTL services to Park tenants. In addition there is a large bungalow with a suite in the basement to provide either office space or revenue for the new owner.