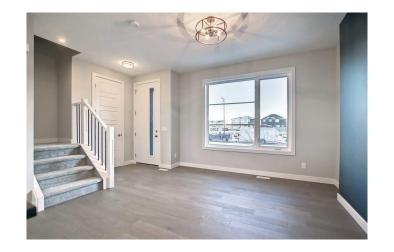

Step inside to discover soaring 9-foot ceilings on the main floor, creating an expansive and airy atmosphere throughout. The chef-inspired kitchen boasts pristine quartz countertops, while elegant engineered hardwood flooring flows seamlessly across the main level. Designed with both style and practicality in mind, the home features a built-in hook and shelf at the rear entry, perfect for keeping your space organized and clutter-free.

This exceptional townhouse is a must-see for those looking for a contemporary lifestyle in a welcoming community. Please note: Front elevation and interior photos are of the same model for illustration purposes only and may differ from the subject home. Actual finishes, colours, and options (such as the electric fireplace and secondary paint colours) may vary. Call today!