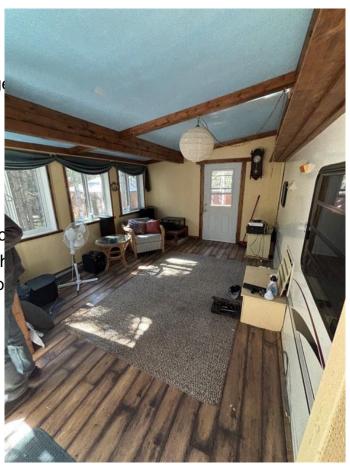

## \$115,000

2 Bedroom, 1.00 Bathroom, 577 sqft Residential on 0.10 Acres

NONE, Sundre, Alberta

Beautiful 4521 SF recreational oasis just over an hour from Calgary in the quiet town of Sundre. This treed and serviced lot has electricity year round and water is seasonal. The Club house has year round showers bathrooms and laundry if you wanted to stay in the winter. Cabin consists of a 1995 30' Dutchmen 30RK-LE fifth wheel trailer in fantastic condition that has an addition built around it to create 524 SF of living space. Plenty of parking for multiple vehicles or even another mobile trailer. there is room to build another bunk house at the front of the property. With two large bedrooms, one in the trailer side and one in the addition, there is plenty of room for a family or to invite guests. Propane heat is cost effective and very efficient in the colder months. Outside there is a gazebo, Sauna, recently updated deck with fireplace and large shed. Book a showing today!

## Interior

Interior Features See Remarks

Appliances Microwave Hood Fan, Refrige

Heating See Remarks

Cooling None Basement None