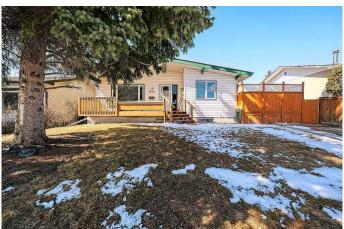

### \$588,000

2 Bedroom, 2.00 Bathroom, 980 sqft Residential on 0.13 Acres

Bonavista Downs, Calgary, Alberta

LOCATED ON A QUIET, MATURE, STREET WITH WEST BACK YARD: THIS HOME FEATURES SPACIOUS MASTER BEDROOM EXPANSION, A DECK OFF THE KITCHEN, FUNCTIONAL LOWER DEVELOPMENT THAT INCLUDES A HUGE RECROOM, A CONVENIENT 3 PIECE BATHROOM, AND STORAGE. RECENT UPGRADES INCLUDE NEWER WINDOWS, VINYL SIDING, SHINGLES, AND A CENTRAL AIR CONDIONING UNIT AND FURNACE IN 2023. OUTSIDE HAS A FRONT DRIVE WAY , A HEATED DOUBLE GARAGE, POURED CONCRETE RV PARKING, ATTACHED DECK, BRICK PATIO, AND PAVED BACK ALLY. JUST A GREAT HOME IN A BEAUTIFUL LOCATION

### **Exterior**

Exterior Features Private Yard

Lot Description Rectangular Lot
Roof Asphalt Shingle

Construction Vinyl Siding

Foundation Poured Concrete