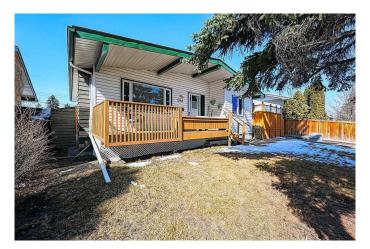

### \$588,000

2 Bedroom, 2.00 Bathroom, 980 sqft Residential on 0.13 Acres

Bonavista Downs, Calgary, Alberta

LOCATED ON A QUIET, MATURE, STREET WITH WEST BACK YARD: THIS HOME FEATURES SPACIOUS MASTER BEDROOM EXPANSION, A DECK OFF THE KITCHEN, FUNCTIONAL LOWER DEVELOPMENT THAT INCLUDES A HUGE RECROOM, A CONVENIENT 3 PIECE BATHROOM, AND STORAGE. RECENT UPGRADES INCLUDE NEWER WINDOWS, VINYL SIDING, SHINGLES, AND A CENTRAL AIR CONDIONING UNIT AND FURNACE IN 2023. OUTSIDE HAS A FRONT DRIVE WAY , A HEATED DOUBLE GARAGE, POURED CONCRETE RV PARKING, ATTACHED DECK, BRICK PATIO, AND PAVED BACK ALLY. JUST A GREAT HOME IN A BEAUTIFUL LOCATION

### **Exterior**

Exterior Features Private Yard

Lot Description Rectangular Lot
Roof Asphalt Shingle

Construction Vinyl Siding

Foundation Poured Concrete