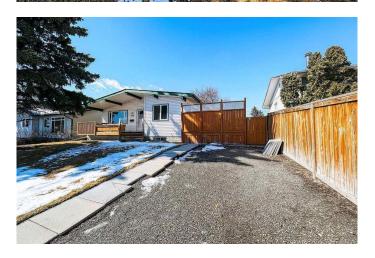

### \$588,000

2 Bedroom, 2.00 Bathroom, 980 sqft Residential on 0.13 Acres

Bonavista Downs, Calgary, Alberta

LOCATED ON A QUIET, MATURE, STREET WITH WEST BACK YARD: THIS HOME FEATURES SPACIOUS MASTER BEDROOM EXPANSION, A DECK OFF THE KITCHEN, FUNCTIONAL LOWER DEVELOPMENT THAT INCLUDES A HUGE RECROOM, A CONVENIENT 3 PIECE BATHROOM, AND STORAGE. RECENT UPGRADES INCLUDE NEWER WINDOWS, VINYL SIDING, SHINGLES, AND A CENTRAL AIR CONDIONING UNIT AND FURNACE IN 2023. OUTSIDE HAS A FRONT DRIVE WAY , A HEATED DOUBLE GARAGE, POURED CONCRETE RV PARKING, ATTACHED DECK, BRICK PATIO, AND PAVED BACK ALLY. JUST A GREAT HOME IN A BEAUTIFUL LOCATION

#### **Amenities**

Parking Spaces 4

Parking Double Garage Detached, Heated Garage, RV Access/Parking, RV

Gated

### **Exterior**

Exterior Features Private Yard

Lot Description Rectangular Lot
Roof Asphalt Shingle

Construction Vinyl Siding

Foundation Poured Concrete