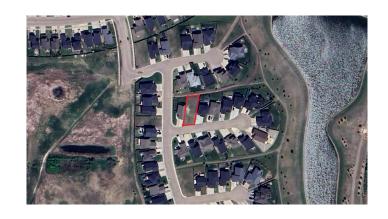

#### \$145,000

0 Bedroom, 0.00 Bathroom, Land on 0.15 Acres

Parkview Estates, Lloydminster, Alberta

Location is everything when you build a new home... consider a place where after a certain time a security gate facilitates who enters and leaves the development. This is Lakeshore Estates, a subdivision where entry after hours is restricted to owners and/or invited guests. There are no bad locations within this development, as these are non-busy streets that don't offer a shortcut to get anywhere. This bare land residential development is prime for you to build your dream home... this community of homes offers a private walking path, private playground and many other amenities you will find in similar residential developments. Lot 16 is in the second cul de sac within the development with the backyard facing north. There is common area greenspace/walking path separating the backyard of this lot and the lot to the north giving extra distance and separation between yard. This lot is 6930 square feet and will accommodate a large size family home and attached garage.

#### **Exterior**

Lot Description Irregular Lot, Waterfront