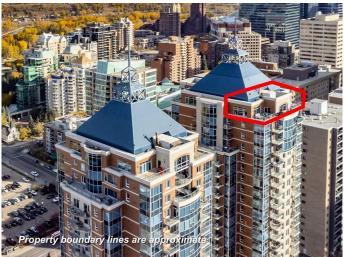

# \$835,000 - 2802, 910 5 Avenue Sw, Calgary

MLS® #A2207060

## \$835,000

2 Bedroom, 2.00 Bathroom, 1,403 sqft Residential on 0.00 Acres

Downtown Commercial Core, Calgary, Alberta

Welcome to a truly one-of-a-kind top-floor PENTHOUSE in the exclusive Five West, located in the heart of Calgary's vibrant downtown west end. This entertainer's paradise offers exceptional outdoor living, with three massive terraces spanning over 600 sq/ft, where you can host unforgettable gatherings while enjoying breathtaking views of the Bow River Valley, mountains, and city skyline. The south, west, and east-facing exposures ensure incredible natural light and panoramic vistas from every angle. Step inside this open-concept masterpiece, boasting 9-foot ceilings and floor-to-ceiling windows that capture stunning views and light in every room. Designed for seamless entertaining, the spacious living and dining areas flow effortlessly, creating the perfect setting for social events. The gourmet kitchen is equipped with high-end stainless steel appliances, granite countertops, maple cabinetry, and a stylish slate backsplashâ€"everything you need to impress your guests with culinary delights. Relax in the inviting living area with a cozy gas fireplace, or step out onto one of the terraces to soak in the incredible mountain views. Whether it's hosting intimate dinners or large gatherings, this penthouse offers plenty of space for both. The primary bedroom is a true private retreat, designed for ultimate relaxation and comfort. It features its own exclusive terrace, perfect for enjoying your morning coffee or unwinding with a glass of wine while soaking in the