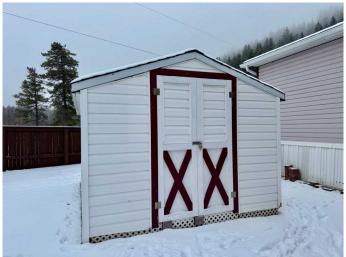

# \$210,000

3 Bedroom, 2.00 Bathroom, 1,406 sqft Mobile on 0.00 Acres

NONE, Hillcrest, Alberta

Enjoy the ease of low maintanence living in this immaculate, very well maintained modular home in Monte Vista Mobioe Home Park located in scenic quiet town of Hillcrest, in the Crowsnest Pass. One of the nicest mobile home parks in Southern Alberta. Beautiful mountain views right out of your door step. This home feaatures a large primary bedroom with a huge 4 pc. ensuite, including separate shower and a jetted tub. Open plan livingroom and kitchen. large pantry, back porch/laund area. Additional two bedroom and anotther 4 pc. bath. Updated shingles, flooring, HW tank and paint. Air conditioning installed in 2023. It has an enclosed deck and a handy garden shed for all your gear. This home is situated on a larger than usual lot, back yard facing field. This home is a pleasure to show.