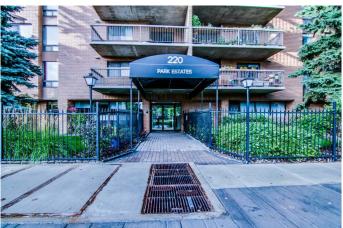

# \$329,900 - 804, 220 13 Avenue Sw, Calgary

MLS® #A2206755

### \$329,900

2 Bedroom, 1.00 Bathroom, 816 sqft Residential on 0.00 Acres

Beltline, Calgary, Alberta

Located in the coveted community of Beltline this two bedroom condominium is truly a must see! The unit is situated on the 8th floor of this quiet building and offers a spectacular view of downtown and the Calgary tower. The unit offers a modern floor plan, is exceptionally well appointed. The kitchen is large and fully upgraded including high-end stainless still appliance's porcelain flooring, granite counter-tops, and modern cabinets. The bathroom is also upgraded with quarts counter-tops and porcelain flooring. The living room, hallway and both bedrooms all feature high quality floating hardwood throughout. The property offers insuite laundry, large storage room, and huge covered balcony. The heated parking is located underground. Extremely close to recreational facilities, shopping, parks and entertainment.

# **Community Information**

Address 804, 220 13 Avenue Sw

Subdivision Beltline
City Calgary
County Calgary
Province Alberta
Postal Code T2R 1L6