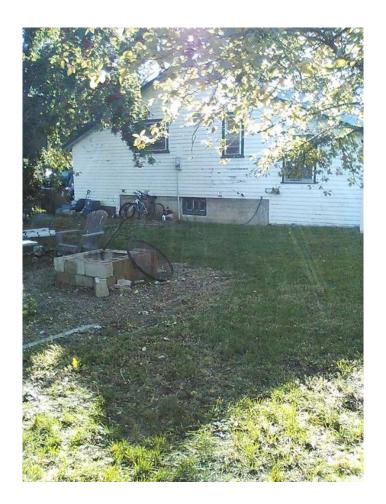

## \$240,000

2 Bedroom, 1.00 Bathroom, 935 sqft Residential on 0.36 Acres

Central, Brooks, Alberta

This large corner lot, centrally located in Brooks, AB has recently been re-zoned to Residential Medium Density. The current use of the property is a long term rental that generates steady income. The potential under the new zoning provides for great development opportunity for up to 8 units either for long term rentals or to sell off as permanent housing for new homeowners. With the ongoing need for more housing within our community this would be a valued project. The location being close to schools, shopping, the hospital and recreation centre is also an asset. Have a look today and GET MOVING IN THE RIGHT DIRECTION!

## Interior

Interior Features See Remarks

Appliances None

Heating Forced Air

Cooling None
Has Basement Yes

Basement Unfinished, Partial

#### **Exterior**

Exterior Features None

Lot Description Back Lane, Corner Lot

Roof Asphalt Shingle

Construction Wood Siding

Foundation Poured Concrete