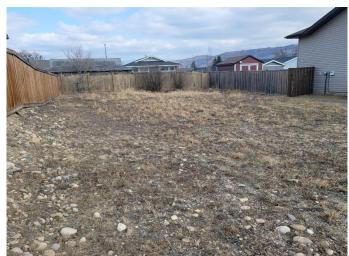

## \$45,000

0 Bedroom, 0.00 Bathroom, Land on 0.14 Acres

Shaftesbury Estates, Peace River, Alberta

Great rectangular lot in a quiet cul-de-sac of Shaftesbury Estates is ready for your dream home! The utilities are at the property line and it's aready fenced in the back.

### **Exterior**

Lot Description Cleared, Rectangular Lot