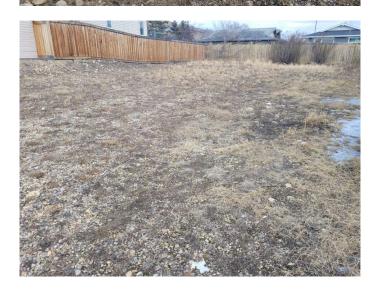

## \$45,000

0 Bedroom, 0.00 Bathroom, Land on 0.14 Acres

Shaftesbury Estates, Peace River, Alberta

Great rectangular lot in a quiet cul-de-sac of Shaftesbury Estates is ready for your dream home! The utilities are at the property line and it's aready fenced in the back.

### **Exterior**

Lot Description Cleared, Rectangular Lot