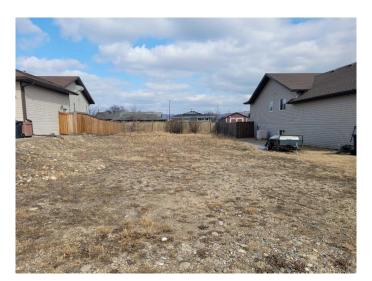

## \$45,000

0 Bedroom, 0.00 Bathroom, Land on 0.14 Acres

Shaftesbury Estates, Peace River, Alberta

Great rectangular lot in a quiet cul-de-sac of Shaftesbury Estates is ready for your dream home! The utilities are at the property line and it's aready fenced in the back.

### **Exterior**

Lot Description Cleared, Rectangular Lot