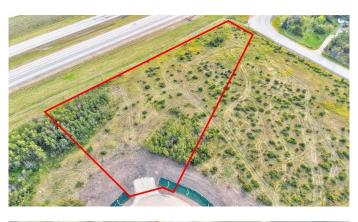

# \$219,000

0 Bedroom, 0.00 Bathroom, Land on 2.49 Acres

Richmond Hill Estates., Rural Grande Prairie No. 1, County of, Alberta

Brand new development in Richmond Hill Estates! Minutes away from Grande Prairie. This community is a sought afterlocation where families have settled for years for the convenience of location as well as the stunning views both East and West. Buy a lot,Design your Plan, Connect with a Builder and make your dreams come true. Lots range of light tree cover and partially open, developingmade easy. Need help designing, drawing, or coordinating we can help connect you to the right people. Have your agent reach out to ustoday and book your showing to explore your future yard.

#### **Essential Information**

| MLS® #    | A2206402         |
|-----------|------------------|
| Price     | \$219,000        |
| Bathrooms | 0.00             |
| Acres     | 2.49             |
| Туре      | Land             |
| Sub-Type  | Residential Land |
| Status    | Active           |

### **Community Information**

| Address     | 12, 701413 Range Road 72              |
|-------------|---------------------------------------|
| Subdivision | Richmond Hill Estates.                |
| City        | Rural Grande Prairie No. 1, County of |