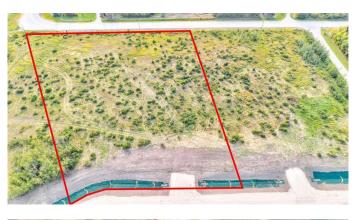

## \$219,000

0 Bedroom, 0.00 Bathroom, Land on 2.62 Acres

Richmond Hill Estates., Rural Grande Prairie No. 1, County of, Alberta

Brand new development in Richmond Hill Estates! Minutes away from Grande Prairie. This community is a sought afterlocation where families have settled for years for the convenience of location as well as the stunning views both East and West. Buy a lot,Design your Plan, Connect with a Builder and make your dreams come true. Lots range of light tree cover and partially open, developingmade easy. Need help designing,drawing, or coordinating we can help connect you to the right people. Have your agent reach out to ustoday and book your showing to explore your future yard.

# **Community Information**

| Address     | 11, 701413 Range Road 72              |
|-------------|---------------------------------------|
| Subdivision | Richmond Hill Estates.                |
| City        | Rural Grande Prairie No. 1, County of |