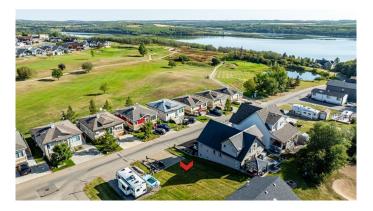

# \$64,999

0 Bedroom, 0.00 Bathroom, Land on 0.08 Acres

Whispering Pines, Rural Red Deer County, Alberta

Picture a perfect lot, close by to the lake & golf course suited for a reverse walk out home! This precious gem is located in Phase 4. You are welcome to build your dream/retirement retreat/vacation getaway home in this gated golf community in Whispering Pines located on the Pine Lake in Alberta. Only 1-1/2 hours away from both Calgary or Edmonton and only 35 min from Red Deer. This beautiful community homes & lots are located on the 18 hole beautifully manicured green grounds of a golf course. The features here are: golf, boating, fishing, swimming, surfing, paddle boarding, kayaking, ice fishing, skating. Amenities include the golf course, driving range, pro-shop, clubhouse, indoor pool, hot tub, marina, gym, shower & change rooms, laundry, restaurant & lounge w/outdoor terrace overlooking lake! There are community gardens, a fire pit, play park, pickle ball court. Management & people who live here schedule monthly community events for all ages! Jump into your golf cart to go to the small neighboring store for an ice cream or take a ride to the Friday afternoon summer farmersâ€<sup>™</sup> market. A prime lot with no restrictions of time to build - buy it - build on it later! Imagine sitting on your deck, enjoying the sun & a drink as you watch the golfers play. You can golf in the morning and enjoy the lake in the afternoon. This property is a

#### **Community Information**

| Address     | 4066, 25054 South Pine Lake Road |
|-------------|----------------------------------|
| Subdivision | Whispering Pines                 |
| City        | Rural Red Deer County            |
| County      | Red Deer County                  |
| Province    | Alberta                          |