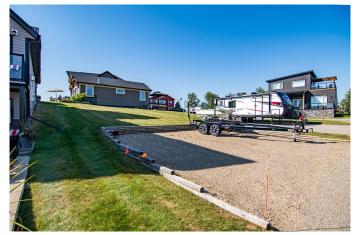

# \$64,999

0 Bedroom, 0.00 Bathroom, Land on 0.08 Acres

Whispering Pines, Rural Red Deer County, Alberta

Picture a perfect lot, close by to the lake & golf course suited for a reverse walk out home! This precious gem is located in Phase 4. You are welcome to build your dream/retirement retreat/vacation getaway home in this gated golf community in Whispering Pines located on the Pine Lake in Alberta. Only 1-1/2 hours away from both Calgary or Edmonton and only 35 min from Red Deer. This beautiful community homes & lots are located on the 18 hole beautifully manicured green grounds of a golf course. The features here are: golf, boating, fishing, swimming, surfing, paddle boarding, kayaking, ice fishing, skating. Amenities include the golf course, driving range, pro-shop, clubhouse, indoor pool, hot tub, marina, gym, shower & change rooms, laundry, restaurant & lounge w/outdoor terrace overlooking lake! There are community gardens, a fire pit, play park, pickle ball court. Management & people who live here schedule monthly community events for all ages! Jump into your golf cart to go to the small neighboring store for an ice cream or take a ride to the Friday afternoon summer farmersâ€<sup>™</sup> market. A prime lot with no restrictions of time to build - buy it - build on it later! Imagine sitting on your deck, enjoying the sun & a drink as you watch the golfers play. You can golf in the morning and enjoy the lake in the afternoon. This property is a

### Exterior

Lot Description Lake, Landscaped, Low Maintenance Landscape, On Golf Course, Rectangular Lot, See Remarks, Paved, Rolling Slope