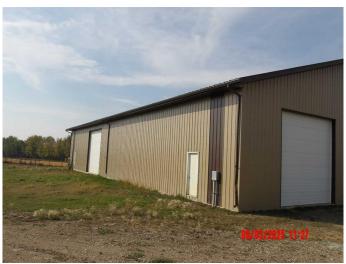

#### \$2,000

0 Bedroom, 0.00 Bathroom, Commercial on 0.00 Acres

NONE, Dimsdale, Alberta

Total Monthly Payment \$2,000.00 + GST. WAREHOUSE SHOP FOR LEASE (unheated): 6,000 +/- sq. ft (60' x 100' +/- sq. ft.), four Overhead Doors (14' x 12'), no washroom, clear ceiling height 14', fluorescent lighting.

PARKING: Lots of parking, good turning radius

ZONING: AG - Agricultural

LOCATION: County of Grande Prairie No.1

RENT: \$2,000.00/month + GST

UTILITIES: No heat/No water, Power Included AVAILABLE: Today! - NOTE: Month to Month

Lease Only

Built in 2020