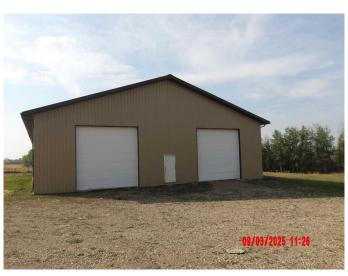

#### \$2,000

0 Bedroom, 0.00 Bathroom, Commercial on 0.00 Acres

NONE, Dimsdale, Alberta

Total Monthly Payment \$2,000.00 + GST. WAREHOUSE SHOP FOR LEASE (unheated): 6,000 +/- sq. ft (60' x 100' +/- sq. ft.), four Overhead Doors (14' x 12'), no washroom, clear ceiling height 14', fluorescent lighting.

PARKING: Lots of parking, good turning radius

ZONING: AG - Agricultural

LOCATION: County of Grande Prairie No.1

RENT: \$2,000.00/month + GST

UTILITIES: No heat/No water, Power Included AVAILABLE: Today! - NOTE: Month to Month

Lease Only

Built in 2020