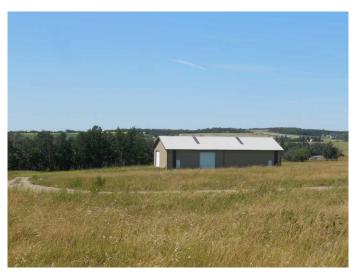

#### \$2,000

0 Bedroom, 0.00 Bathroom, Commercial on 0.00 Acres

NONE, Dimsdale, Alberta

Total Monthly Payment \$2,000.00 + GST. WAREHOUSE SHOP FOR LEASE (unheated): 6,000 +/- sq. ft (60' x 100' +/- sq. ft.), four Overhead Doors (14' x 12'), no washroom, clear ceiling height 14', fluorescent lighting.

PARKING: Lots of parking, good turning radius

ZONING: AG - Agricultural

LOCATION: County of Grande Prairie No.1

RENT: \$2,000.00/month + GST

UTILITIES: No heat/No water, Power Included AVAILABLE: Today! - NOTE: Month to Month

Lease Only

Built in 2020