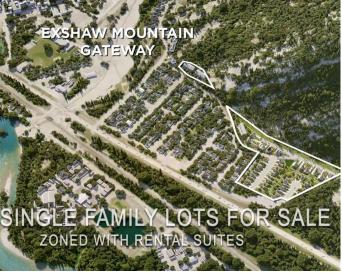

#### NONE, Exshaw, Alberta

Exshaw Mountain Gateway Single Family Home Lot. This is a rare opportunity to own a single-family lot in the heart of the Rockies. Only 13 of the total 29 lots in Phase 1 are still available. Exshaw Mountain Gateway offers a one-of-a-kind chance to build on a unique property in this exceptional mountain community. Just 15 minutes from Canmore, and 40 minutes from Cochrane down the 1A, this property combines the tranquility of a small mountain town with easy access to nearby amenities. Picture yourself living surrounded by stunning mountain views right outside your door. Whether it's cycling, skiing, mountain biking, fishing or hiking, adventure is just moments away. Additionally, these properties offer the potential to build revenue-generating suites for long-term or short-term rentals (Airbnb style).

## **Community Information**

Address

20 Exshaw Mountain Gateway

| Subdivision | NONE                   |
|-------------|------------------------|
| City        | Exshaw                 |
| County      | Bighorn No. 8, M.D. of |
| Province    | Alberta                |
| Postal Code | T0L2C0                 |