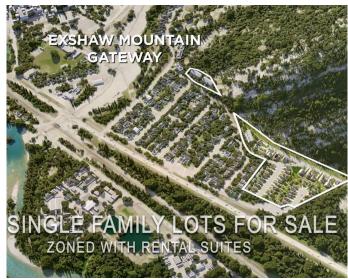

# \$388,395 - 12 Exshaw Mountain Gateway, Exshaw

MLS® #A2205776

### \$388,395

0 Bedroom, 0.00 Bathroom, Land on 0.11 Acres

NONE, Exshaw, Alberta

Exshaw Mountain Gateway Single Family Home Lot. This is a rare opportunity to own a single-family lot in the heart of the Rockies. Only 13 of the total 29 lots in Phase 1 are still available. Exshaw Mountain Gateway offers a one-of-a-kind chance to build on a unique property in this exceptional mountain community. Just 15 minutes from Canmore, and 40 minutes from Cochrane down the 1A, this property combines the tranquility of a small mountain town with easy access to nearby amenities. Picture yourself living surrounded by stunning mountain views right outside your door. Whether it's cycling, skiing, mountain biking, fishing or hiking, adventure is just moments away. Additionally, these properties offer the potential to build revenue-generating suites for long-term or short-term rentals (Airbnb style).