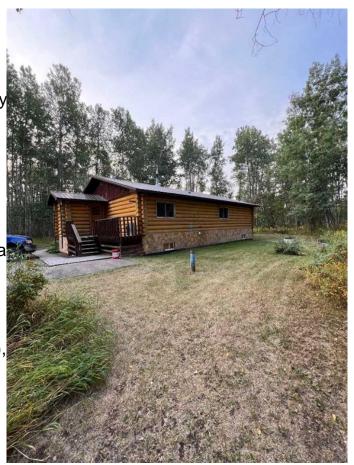

## \$399,000

3 Bedroom, 1.00 Bathroom, 1,401 sqft Residential on 11.00 Acres

NONE, Goodfare, Alberta

11+/- acres just 20 minutes West of Beaverlodge and 2 miles South of Goodfare. There is a well maintained 3 bedroom, 1 bath, milled log home on a full undeveloped basement. Home has been well-looked after with new decks, flooring, some light fixtures and a newer roof and furnace. Lots of outbuildings including a barn, sheds and steel grain bin. Yard is well protected with mature poplar. Very nicely developed property for the price, closest neighbour is a 1/2 mile away. Great opportunity to get out of town, have few horses or a hobby farm. Give your favorite Realtor® a call today.

**Exterior** 

**Exterior Features** Fire Pit

Lot Description Low Maintenance Landscape

Roof Metal Construction Log Foundation Wood

**Additional Information** 

**Date Listed** April 3rd, 2025

28 Days on Market