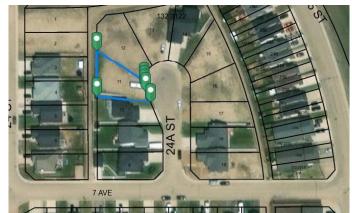

#### \$88,600

0 Bedroom, 0.00 Bathroom, Land on 0.17 Acres

Wainwright, Wainwright, Alberta

Looking for a Vacant residential lot? Check out this lot in Enstrom Phase 1A. Residential Subdivision with 7282 sq ft.

## **Essential Information**

MLS® # A2205610 Price \$88,600

Bathrooms 0.00 Acres 0.17 Type Land

Sub-Type Residential Land

Status Active

7 AVE

### **Community Information**

Address 714 24a Street
Subdivision Wainwright

City Wainwright

County Wainwright No. 61, M.D. of

Province Alberta
Postal Code T9W 0B6