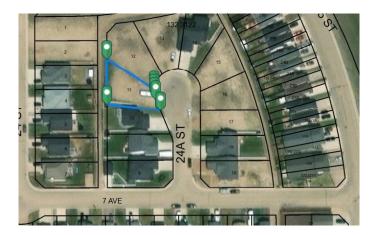

#### \$88,600

0 Bedroom, 0.00 Bathroom, Land on 0.17 Acres

Wainwright, Wainwright, Alberta

Looking for a Vacant residential lot? Check out this lot in Enstrom Phase 1A. Residential Subdivision with 7282 sq ft.

## **Essential Information**

MLS® # A2205610 Price \$88,600

Bathrooms 0.00 Acres 0.17 Type Land

Sub-Type Residential Land

Status Active

7 AVE

### **Community Information**

Address 714 24a Street
Subdivision Wainwright

City Wainwright

County Wainwright No. 61, M.D. of

Province Alberta
Postal Code T9W 0B6