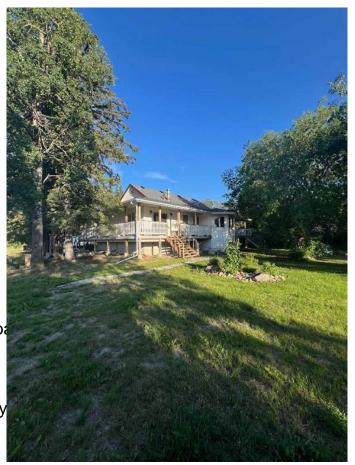

## \$870,000

5 Bedroom, 3.00 Bathroom, 1,538 sqft Agri-Business on 160.00 Acres

NONE, Beaverlodge, Alberta

A full quarter section just 6 miles NW of Beaverlodge, 1/2 mile off the pavement. This fully developed quarter comes with 2 residences. The first home is a 1538 sqft bungalow with 3 bedrooms, 2 bathrooms upstairs and 2 bedrooms and 1 bathroom downstairs. There has been plenty of updates including flooring, trim, new windows and shingles. Plumbing and electrical inspections and repairs and a home inspection has also been completed. This home is in great shape and move in ready. The second residence is a 1216 sqft modular, 3 bedrooms, 2 bathrooms, nice open plan. Large main bedroom with ensuite and soaker tub. Separate driveway and services for this residence. The land has approximately 120+/- acres farmable and the balance in yard site with mature spruce and poplar windbreak. There is some fencing for horses and livestock. There is a surface lease in the process of being reclaimed. This is an ideal property for 2 families or use the 2nd residence as rental income. Subdividing could be an option as well. Call your Realtor for more information.