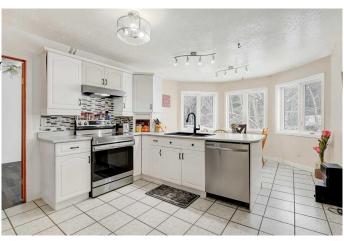

## \$870,000

5 Bedroom, 3.00 Bathroom, 1,538 sqft Agri-Business on 160.00 Acres

NONE, Beaverlodge, Alberta

A full quarter section just 6 miles NW of Beaverlodge, 1/2 mile off the pavement. This fully developed quarter comes with 2 residences. The first home is a 1538 sqft bungalow with 3 bedrooms, 2 bathrooms upstairs and 2 bedrooms and 1 bathroom downstairs. There has been plenty of updates including flooring, trim, new windows and shingles. Plumbing and electrical inspections and repairs and a home inspection has also been completed. This home is in great shape and move in ready. The second residence is a 1216 sqft modular, 3 bedrooms, 2 bathrooms, nice open plan. Large main bedroom with ensuite and soaker tub. Separate driveway and services for this residence. The land has approximately 120+/- acres farmable and the balance in yard site with mature spruce and poplar windbreak. There is some fencing for horses and livestock. There is a surface lease in the process of being reclaimed. This is an ideal property for 2 families or use the 2nd residence as rental income. Subdividing could be an option as well. Call your Realtor for more information.