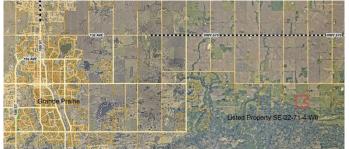

### \$535,000

0 Bedroom, 0.00 Bathroom, Agri-Business on 146.00 Acres

NONE, Rural Grande Prairie No. 1, County of, Alberta

What an opportunity! A beautiful quarter section less than 20 minutes east of Grande Prairie, at the end of range road 42, bordering crown land. Whether you are looking to add to your existing farming operation, want to establish a homestead, get a place where you can set up a cabin to getaway from the City or are looking at the investment potential of subdividing the land into residential acreages, you are not going to want to miss this opportunity. The land has a gentle rolling topography, and a stand of evergreen trees along the south border. The cultivated land is currently in hay and will be ready for a new buyer to harvest this summer or have a neighbouring rancher crop on shares. The south side of this property abuts a crown land grazing lease with thousands of acres of recreational crown land beyond the Wapiti Corridor Recreation Area. For more information or to arrange a viewing of this property reach out to your favorite Real Estate Professional!