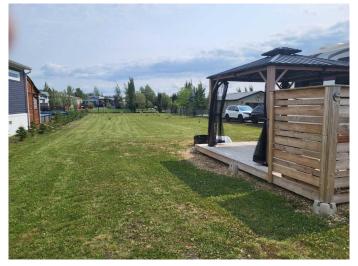

# \$127,500 - 63b, 10032 Township Road 422, Rural Ponoka County

MLS® #A2205415

\$127,500

0 Bedroom, 0.00 Bathroom, Land on 0.23 Acres

Raymond Shores, Rural Ponoka County, Alberta

Spacious Vacant Lot â€" Prime Location at Raymond Shores Lake Resort!

This expansive lot is ready for you to build your dream retreatâ€"whether it's a year-round home or a seasonal getaway. Just steps from the inland marina, this prime location offers easy access to the water and all the incredible amenities of Raymond Shores Lake Resort in central Alberta.

Bring in a park model home or trailer and customize your perfect escape. Enjoy a vibrant lakeside lifestyle with access to beaches, parks, fishing, boating, an indoor swimming pool, a hot tub, a gym, and more. Whether you're looking for a peaceful summer retreat or a full-time residence, this lot is your opportunity to create lasting memories in a stunning lakefront community.

Tub, Trash, Visitor Parking

Utilities DSL Available, Electricity Available, Water Available

**Exterior** 

Lot Description Front Yard, Gazebo, Open Lot, Rectangular Lot