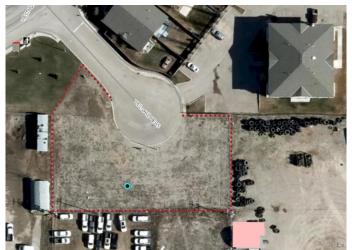

### \$500,000

0 Bedroom, 0.00 Bathroom, Land on 0.57 Acres

Westmount\_Strathmore, Strathmore, Alberta

ATTN: Investors, Developers, Business Owners â€" Build your dream HERE! Located across from the lake just off of the #1 highway, this parcel of land is a commodity. Centrally located within the choice community of Westlake, this 1/2+ acre is zoned for Highway Commercial with the opportunity to rezone to Multifamily R3, Commercial, or Commercial/Residential mix. A cul-de-sac property, development options include senior housing, dealership, warehouse, mini-storage, brewery, gas station, restaurant, retail, garage, car wash, medical clinic, or professional center. Call today to discuss all options! Note: original owner, 3+ stories. Subject to Town of Strathmore Development Permit.

# **Community Information**

Address 101 Westlake Mews

Subdivision Westmount Strathmore

City Strathmore

County Wheatland County

Province Alberta

Postal Code T1P 1H5

**Amenities** 

#### **Additional Information**

Date Listed March 25th, 2025

Days on Market 94

Zoning CHWY