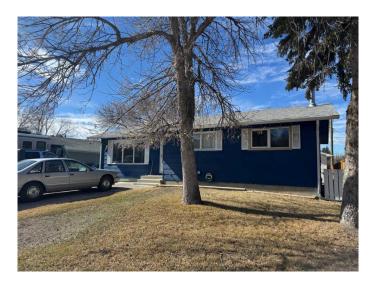

# \$378,000

4 Bedroom, 3.00 Bathroom, 1,124 sqft Residential on 0.15 Acres

NONE, Coaldale, Alberta

Spacious bungalow located in the desirable town of Coaldale. Nice quiet crescent, close to parks, and two elementry schools. This home features 4 bedrooms and 3 baths. Recent updates are high efficeent furnace, central air, hwt, and roof. There is an oversized garage/shop in the back yard backing onto an alley. This 25 x 30 garage is heated and has 220 amp service.

## **Essential Information**

MLS® # A2205335 Price \$378,000

Bedrooms 4

Bathrooms 3.00

Full Baths 1

Half Baths 2

Square Footage 1,124

Acres 0.15

Year Built 1973

Type Residential

Sub-Type Detached Style Bungalow

Status Active

# **Community Information**

Address 1908 10 Street

Subdivision NONE

City Coaldale

County Lethbridge County

Province Alberta
Postal Code T1M1B1