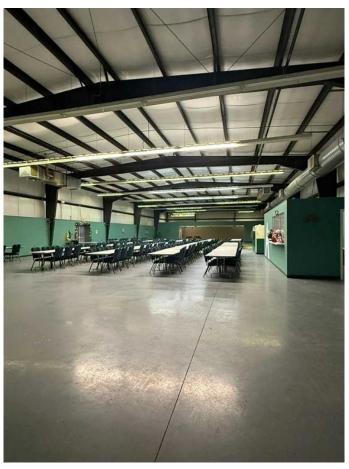

### \$1,000,000

0 Bedroom, 0.00 Bathroom, Commercial on 0.00 Acres

NONE, Rural Big Lakes County, Alberta

Shop/Warehouse with approx 10000sqft of floor space, features several offices, storage space and a commercial kitchen. Located on 24.71 acres with Highway visibility and close proximity to the Railway. Current use is a community hall but it would be a perfect space for a commercial or industrial venture!!