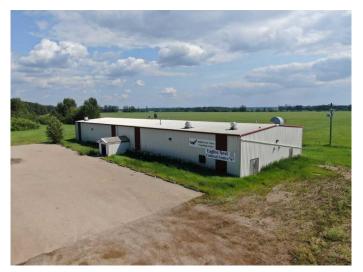

# \$1,000,000 - 74225 161 Range Road, Rural Big Lakes County

MLS® #A2205163

### \$1,000,000

0 Bedroom, 0.00 Bathroom, Commercial on 0.00 Acres

NONE, Rural Big Lakes County, Alberta

Shop/Warehouse with approx 10000sqft of floor space, features several offices, storage space and a commercial kitchen. Located on 24.71 acres with Highway visibility and close proximity to the Railway. Current use is a community hall but it would be a perfect space for a commercial or industrial venture!!