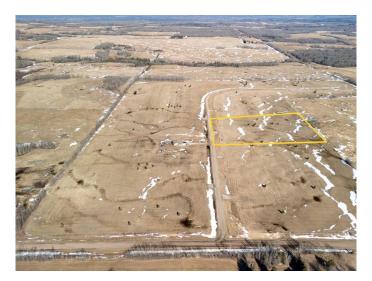

### \$109,900

0 Bedroom, 0.00 Bathroom, Land on 7.81 Acres

NONE, Rural Woodlands County, Alberta

Lovely location just off the pavement east of Whitecourt. These lots range from 5 acres to 10.9 acres. Use your own developer to build your dream home. Lots have very good views, excellent roads, gas and power to the property lines, and good water in the area. GST included in the list price