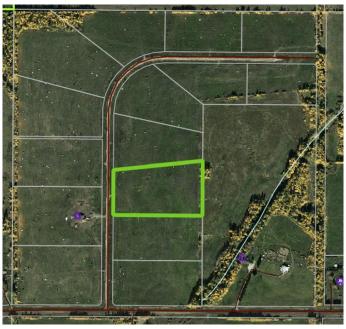

### \$109,900

0 Bedroom, 0.00 Bathroom, Land on 7.81 Acres

NONE, Rural Woodlands County, Alberta

Lovely location just off the pavement east of Whitecourt. These lots range from 5 acres to 10.9 acres. Use your own developer to build your dream home. Lots have very good views, excellent roads, gas and power to the property lines, and good water in the area. GST included in the list price