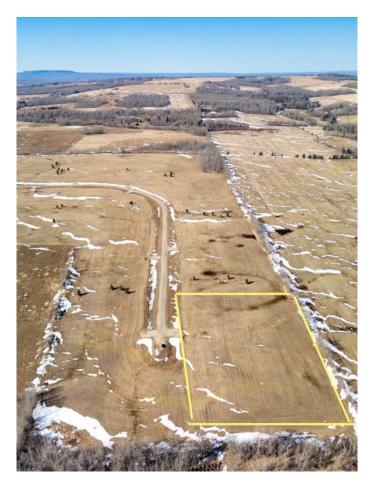

## \$74,900

0 Bedroom, 0.00 Bathroom, Land on 5.39 Acres

NONE, Rural Woodlands County, Alberta

Lovely location just off the pavement east of Whitecourt. These lots range from 5 acres to 10.9 acres. Use your own developer to build your dream home. Lots have very good views, excellent roads, gas and power to the property lines, and good water in the area. GST included in the list price.