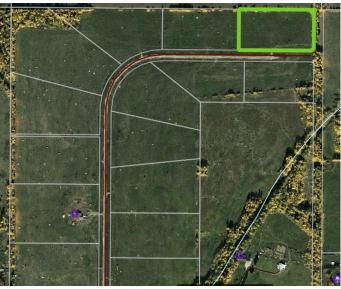

## \$74,900

0 Bedroom, 0.00 Bathroom, Land on 5.39 Acres

NONE, Rural Woodlands County, Alberta

Lovely location just off the pavement east of Whitecourt. These lots range from 5 acres to 10.9 acres. Use your own developer to build your dream home. Lots have very good views, excellent roads, gas and power to the property lines, and good water in the area. GST included in the list price.