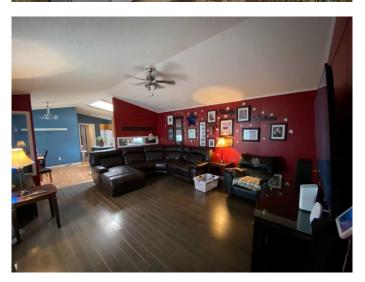

Step inside to find a bright and inviting living area that flows seamlessly into the kitchen with ample cabinetry, providing plenty of storage for all your cooking essentials. The primary bedroom boasts an FIVE PIECE ensuite bathroom, while the additional two bedrooms are generously sized and share a second full bath. Outside, enjoy the large yard, perfect for gardening, entertaining, or relaxing in the fresh air. The shingles were replaced just two years ago, offering peace of mind for years to come. Located in a welcoming community with easy access to amenities, this home is a must-see! Don't miss your chanceâ€"Private showings are just a phone call away!

#### Interior

Interior Features Ceiling Fan(s), Closet Organizers, High Ceilings, No Smoking Home,

Vinyl Windows, Jetted Tub

Appliances Electric Range, Microwave Hood Fan, Refrigerator, Washer/Dryer

Heating Forced Air, Natural Gas, Central