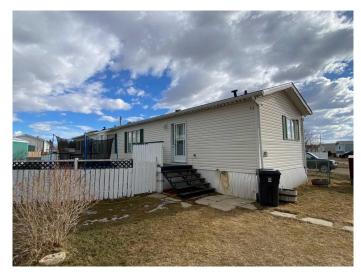

## \$130,000

3 Bedroom, 2.00 Bathroom, 1,225 sqft Mobile on 0.00 Acres

Sunnylea, Brooks, Alberta

Charming 3-Bedroom Manufactured Home with Spacious Yard!

Discover this well-maintained 1996 manufactured home offering 1,225 sq. ft. of comfortable living space. Featuring 3 bedrooms and 2 full bathrooms, this home is perfect for families, first-time buyers, or those looking to downsize.

Step inside to find a bright and inviting living area that flows seamlessly into the kitchen with ample cabinetry, providing plenty of storage for all your cooking essentials. The primary bedroom boasts an FIVE PIECE ensuite bathroom, while the additional two bedrooms are generously sized and share a second full bath. Outside, enjoy the large yard, perfect for gardening, entertaining, or relaxing in the fresh air. The shingles were replaced just two years ago, offering peace of mind for years to come. Located in a welcoming community with easy access to amenities, this home is a must-see! Don't miss your chanceâ€"Private showings are just a phone call away!

#### **Exterior**

Exterior Features Fire Pit, Private Yard, Rain Gutters

Roof Asphalt Shingle

Construction Vinyl Siding, Wood Frame, Metal Frame

Foundation Wood, Piling(s)