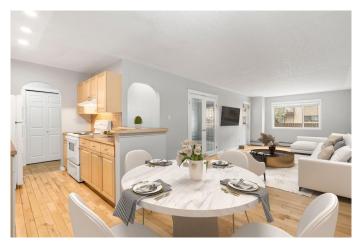

## \$232,000

2 Bedroom, 1.00 Bathroom, 828 sqft Residential on 0.00 Acres

Bridgeland/Riverside, Calgary, Alberta

Absolutely Fabulous Location!!! Spacious 2-bedroom condo right in the buzzing heart of Bridgeland. Stroll to downtown, East Village, the Bow River Pathway, C-Train, and all the hip amenities that trendy Bridgeland has to offer! This top-floor gem checks all the boxes: two roomy bedrooms, a fabulous 4-piece bath, an open-concept kitchen, dining & living area, plus in-suite laundry featuring a shiny new LG washer/dryer combo. But wait, there's moreâ€"a huge balcony and your very own assigned COVERED parking spot! Brand new carpets, and professionally cleanedâ€"this beauty is all set and waiting for its new lucky owners!

#### **Essential Information**

MLS® # A2204740 Price \$232,000

Bedrooms 2

Bathrooms 1.00

Full Baths 1

Square Footage 828

Acres 0.00

Year Built 1978