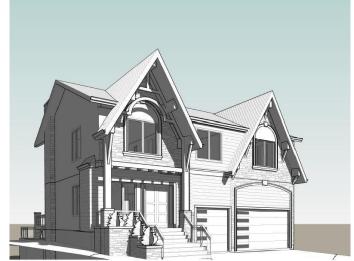

# \$2,290,000

6 Bedroom, 6.00 Bathroom, 3,573 sqft Residential on 0.13 Acres

Springbank Hill, Calgary, Alberta

Welcome to a luxurious new home in the prestigious Springbank Hill community of Calgary! This beautiful 2-storey home is currently under construction, with possession available in approximately 8 to 10 months. There's still time to customize the interior finishes to suit your personal taste. Located on a desirable street on Elmont Close SW, this thoughtfully designed home offers a perfect balance of elegance and functionality. Oversized windows and an open-concept layout create a bright and spacious atmosphere throughout. The heart of the home is the well-equipped kitchen, featuring professional-grade appliances, a sleek quartz island, well-appointed cabinetry, a spice kitchen and a pantry adds extra convenience for preparing large meals or entertaining. The main floor layout includes a large living room with a modern fireplace, a spacious dining area, a 2-piece bathroom, a functional mudroom, and a private office â€" ideal for working from home or organizing daily routines. Upstairs, the primary suite offers a walk-in closet and a stunning 5-piece ensuite with modern finishes. Three additional bedrooms, an attached full bathroom, and a spacious bonus/family room complete the upper level â€" perfect for a growing family. The fully finished basement adds even more living space, including two additional bedrooms, a large rec room, a full bathroom, a wet bar, and a separate entrance â€" ideal for guests or extended family. Set in one of

Calgary's most sought-after neighborhoods, this home blends high-end design, everyday comfort, and unbeatable location.

Experience the lifestyle you've been looking for â€" with the rare opportunity to make it truly your own.